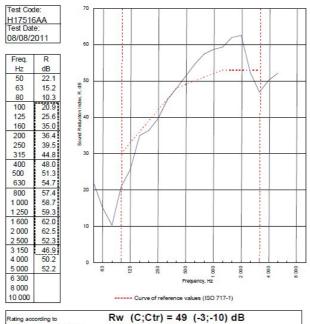

BRE-P100456-1084 - BRE Report P102396-1011B

Refer to Speedline Specification Clause

142 mm. (At Base Track, Excluding Finishes)

Severe - Annexes A-F

49 RwdB, Date Tested or Assessed Against - 70-K-57(25)

TESTED AT ONE OF THE UKAS ACCREDITED LABORATORIES BELOW

B.T.C (H-Ref on Graph)

B.R.E

AIRO

S.R.L

AIRO

GEORGIA DE LABORATORIES BELOW

B.T.C (H-Ref on Graph)

D. L. C. (H-Ref on Gr