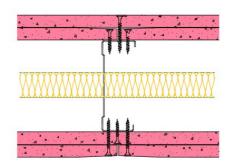

## 92-K-61(25) - SPEEDLINE System Data Sheet - Version V1 (24-10-23)

SPEEDLINE 92mm 'C' Stud Partition @600mm Ctrs, with 2x Knauf 12.5mm Fire Panel each side, 25mm APR

## System Performance Breakdown

Fire Resistance:

BS476 Part 22:1987:

Test Ref & Date or Applied Ref & Report:

Max Height: Thickness:

Duty Grade: BS 5234: Part 2:1992:

Sound Insulation:

120/120 Minutes (Integrity/Insulation).

BRE-P100456-1084 - BRE Report P102396-1011B

Refer to Speedline Specification Clause

142 mm. (At Base Track, Excluding Finishes)

Severe - Annexes A-F

49 RwdB, Date Tested or Assessed Against - 70-K-57(25)

TESTED AT ONE OF THE UKAS ACCREDITED LABORATORIES BELOW